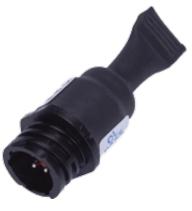

#### **PRODUCT OVERVIEW**

The TT-MET modular end terminations are used at the end of a TraceTek sensor circuit and each sensor branch circuit. This version are provided with plastic or metal connector.

#### ORDERING INFORMATION

| Catalog number | P/N        | Description                                |
|----------------|------------|--------------------------------------------|
| TT-MET-PC      | 169905-000 | Modular End Termination, plastic connector |
| TT-MET-MC      | 571293-000 | Modular End Termination, metal connector   |