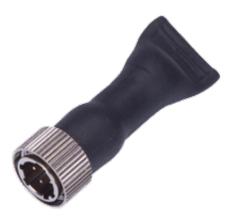

TT-MET-MC

#### ORDERING INFORMATION

| Catalog number | P/N        | Description                                |
|----------------|------------|--------------------------------------------|
| TT-MET-PC      | 169905-000 | Modular End Termination, plastic connector |
| TT-MET-MC      | 571293-000 | Modular End Termination, metal connector   |