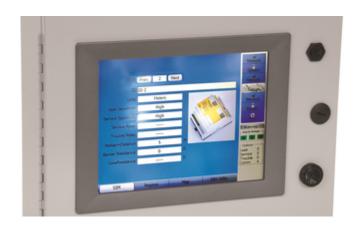

# TT-TS12 ALARM PANEL

nVent RAYCHEM TraceTek TT-TS12 Touch Screen Panel provides a graphic user interface to manage and display information from a network of up to 250 external leak detection circuits. With interactive and dynamic leak location maps and displays, the leak location can be displayed on the floor plan, piping layout or photo of a single piece of equipment. Provides a quick status overview of all leak detection cables. Works with TTSIM or wireless mesh transmitters.

### **FEATURES & BENEFITS**

Easy to install, simple to set up and operate

Graphic display of leak location: 12" full color, high resolution SVGA touch screen display

Flexible interface options: audible alarm, summary relays, serial data and web interfaces are provided as standard