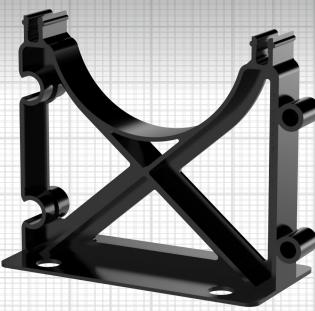

## The best in durability for underground conduit support

Cal Am Manufacturing® Duct Spacers have been the choice for contractors for decades. Utilizing a proven two-piece design specifically engineered to support duct arrays within trenching prior to encasement. These sturdy, versatile spacers will not shift under the weight of your workmen and stay firmly in place during fill.

Available in eighteen (18) sizes, Cal Am Duct Spacers accommodate ducts ranging in size from 2" (50mm) to 8" (200mm) while providing duct separation of 1.50" (40mm) to 3" (80mm).

Molded from the finest grades of high impact polymers using state-of-the-art manufacturing techniques, these products are highly resistant to extreme temperature fluctuations and U.V. light, are virtually indestructible, and offer the consistent lot-to-lot conformity that is a must when accurate duct separation is required.