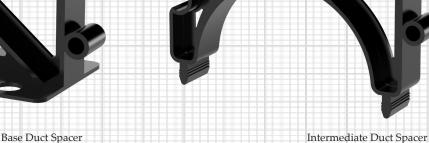

## The best in durability for underground conduit support

Cal Am Manufacturing® Duct Spacers have been the choice for contractors for decades. Utilizing a proven two-piece design specifically engineered to support duct arrays within trenching prior to encasement. These sturdy, versatile spacers will not shift under the weight of your workmen and stay firmly in place during fill.

Available in eighteen (18) sizes, Cal Am Duct Spacers accommodate ducts ranging in size from 2" (50mm) to 8" (200mm) while providing duct separation of 1.50" (40mm) to 3" (80mm).

Molded from the finest grades of high impact polymers using state-of-the-art manufacturing techniques, these products are highly resistant to extreme temperature fluctuations and U.V. light, are virtually indestructible, and offer the consistent lot-to-lot conformity that is a must when accurate duct separation is required.