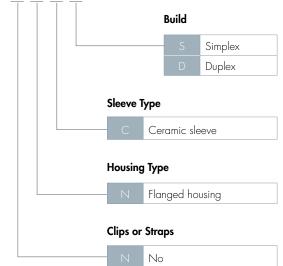

#### Notes

Type

Minimum Order Quantity (MOQ): 24pcs (1 pcs in bag) For bulk packagings, add suffix (-24)

E9

Ordering Example

24 adapters 24x OC-ADP-S1-S1-NNCS-(24)

1 bag with 24pc