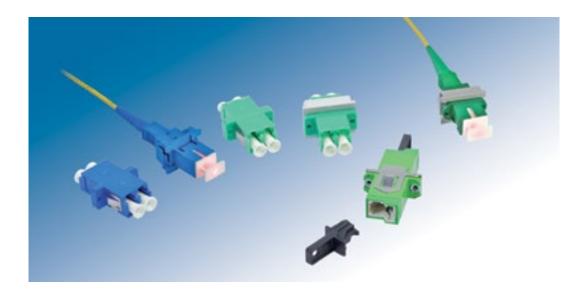

# Fiber Optic Connector Adapters

Single Mode and Multimode Adapters

CommScope offers a broad range of single-mode and multi-mode fiber optic cable assemblies.

- Single-mode assemblies are used in telecommunications, CATV, data communications and wide area network applications.
- Multi-mode fiber optic cable assemblies are designed for use in data communications and local area network (LAN) applications.

For all connectors used on cable assemblies, matching adapters are available and can be ordered separately.

CommScope offers a broad range of high quality simplex and duplex connector mating adapters. Ceramic sleeves ensure high precision alignment, reliability and improved reconnectability.

#### **Features**

- Adapters available for single-mode and multi-mode connections in simplex and duplex versions
- Low insertion loss
- Improved reconnectability
- High precision alignment sleeves
- Complies with
  - Mechanical interface IEC 61754
  - Optical attenuation of adapters
  - EC 61300-3-42
  - RoHS
  - REACH