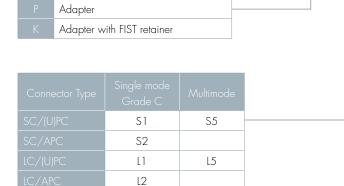

### Ordering Information

- (U)PC = (ultra) polished physical contact;
  APC = angled polished physical contact
- Hybrid adapters on demand

## Ordering examples for single-mode and multi-mode adapters with/without retainers

| Adapter Type                                  | Quantity | Namestring             |
|-----------------------------------------------|----------|------------------------|
| Single-mode SC/APC simplex adapter            | 1        | OC-ADP-S2-S2-NNCS      |
| Single-mode SC/UPC simplex adapter + retainer | 24       | OC-ADK-S1-S1-NNCS-(24) |
| Single-mode LC/APC duplex adapters            | 1        | OC-ADP-L2-L2-NNCD      |
| Multi-mode LC/PC duplex adapters              | 1        | OC-ADP-L5-L5-NNCD      |